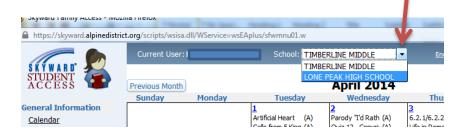

Step 1: Login to Skyward using your student account.

Step 2: Click the arrow next to Timberline to show the drop down menu. You should see your high school listed.

If you don't see your high school, contact Mrs. McKenna in the Timberline counseling office right away.