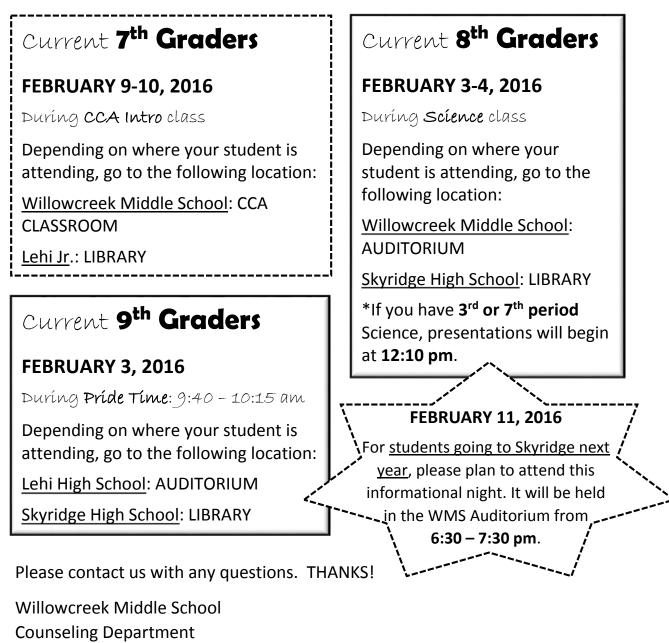

# **CLASS REGISTRATION** for 2016-2017 school year

Dear PARENTS and GUARDIANS:

YOU ARE INVITED TO ATTEND an important informational meeting that will talk about classes and registration for next year. General information is below. Please refer to the back for exact class times (for 7<sup>th</sup> and 8<sup>th</sup> graders).